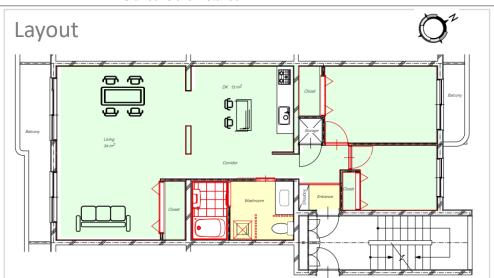

FLOOR SPACE: 77.36 sqm NO. OF BED ROOMS: 2

COMPLETION: Major renovated in July'23

RENT: 250,000 yen MANAGEMENT FEE: None

DEPOSIT: 2 months KEY MONEY: None

RENEWAL FEE: None RENT INSURANCE: None

AVAILABLE: Now Pet: OK

PARKING: Available ¥ /month

Refrigerator and washer/dryer installation accepted with rent

increase! High grade furniture installed! Utility fee (water, gas,

OTHERS: electricity), internet are extra costs. Acceptable short term contact for

a year.10 min by bicycle through greenery park to DSTY!

3 aircons are installed

← Click to jump to VR tour